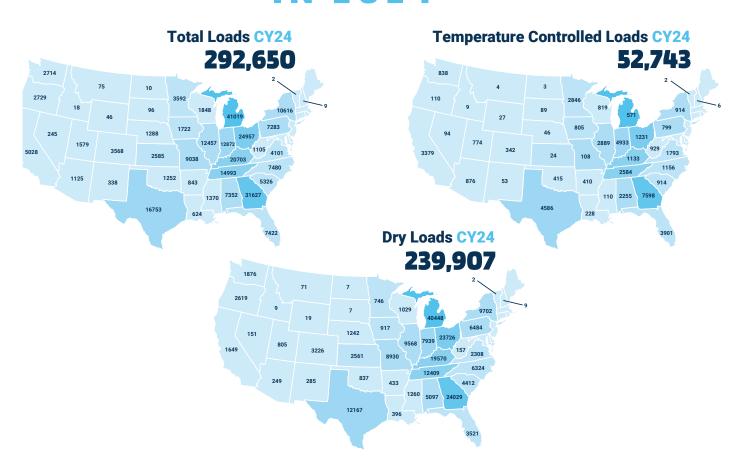

-time in-transit visibility
- Seamless API and EDI integration
- Specialized cold chain management solutions
- DFTS subcontractor
- FEMA Disaster Relief support



Syfan Transport provides even greater capacity to our customers with accessibility to a large private fleet of over-the-road trucks and several hundred trailers – dry vans, flatbeds, and the industry's most advanced temperature-controlled refrigerated trailers with cold-chain monitoring and solar panels.

As the asset-based arm of Syfan Logistics, Syfan Transport is able to provide top-of-the-line communication and customer service through a 24/7 in-house dispatch team. Day or night, 365 days a year, there is a real Syfan team member available to speak with and answer any questions you may have.

# INBOUND AND OUTBOUND IN 2024



#### **SYFAN SERVICES FOR SHIPPERS:**

PORT DRAYAGE | RAIL DRAYAGE | FULL TRUCKLOAD | LESS THAN TRUCKLOAD | FLATBED EXPEDITED | TEMP CONTROLLED | POWER ONLY | YARD MANAGEMENT | LOGISTICS | CROSS BORDER

#### **WE DELIVER CONFIDENCE FOR:**



### PROUD PARTNERS AND CERTIFICATIONS: