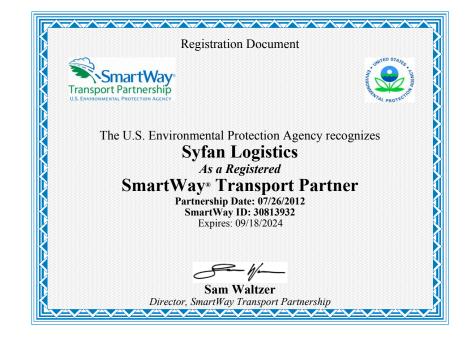

#### **SYFAN SUSTAINABLE COMMITMENT**

We partner and are contracted with 292 carriers that are SMARTWAY Certified.

Launched in 2004, this EPA-developed voluntary public-private program:

- Provides a comprehensive and well-recognized system for tracking, documenting and sharing information about fuel use and freight emissions across supply chains.
- Helps companies identify and select more efficient freight carriers, transport modes, equipment, and operational strategies to improve supply chain sustainability and lower costs from goods movement.
- Supports global energy security and offsets environmental risk for companies and countries.
- Reduces freight transportation-related emissions by accelerating the use of advanced fuel-saving technologies.
- Is supported by major transportation industry associations, environmental groups, state and local governments, international agencies, and the corporate community.