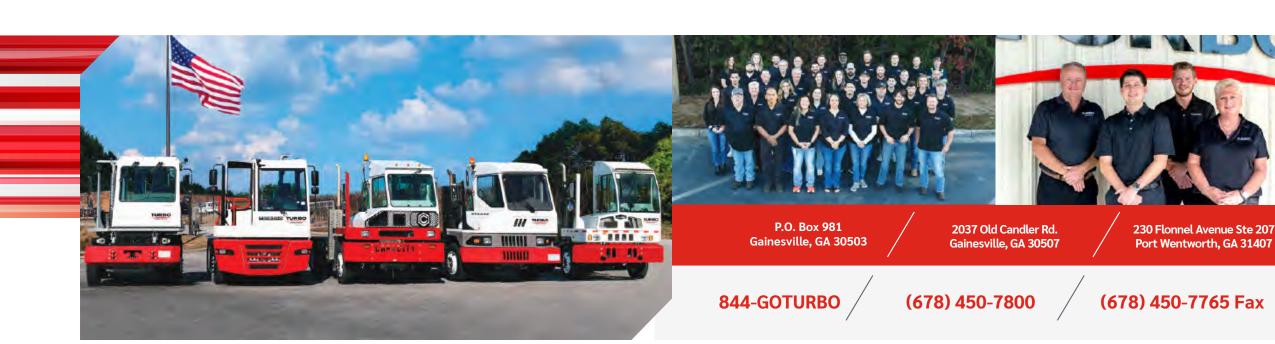

## AN EXPANSIVE HEADQUARTERS & ADDITIONAL LOCATIONS

Based less than an hour north of Atlanta in Gainesville, Ga., Turbo Terminal Tractors operates on a 65-acre campus with a wide assortment of terminal tractors and truck trailers on-site. Our offices are located within a 48,000 square-foot-facility that includes 10 bays for maintenance and repair work.

In addition to our headquarters in Gainesville, we opened a new secondary location in Savannah, Georgia in 2023. Located at the Savannah Global Logistics Center directly outside the gates of the bustling Port Wentworth, this new office has given our team a foothold in one of our busiest leasing areas in the country. Also, with additional truck pools located at Port Everglades, Fort Lauderdale, Florida, we are able to service the major ports of the southeast!

### **OUR EXPERIENCE**

Our 50-member team includes service technicians certified in Automotive Service Excellence (ASE), each with an average of more than 10 years of experience. ASE is the top certification awarded by the National Institute for Automotive Service Excellence.

Savannah office location: 230 Flonnel Avenue Suite 207 Port Wentworth, GA 31407