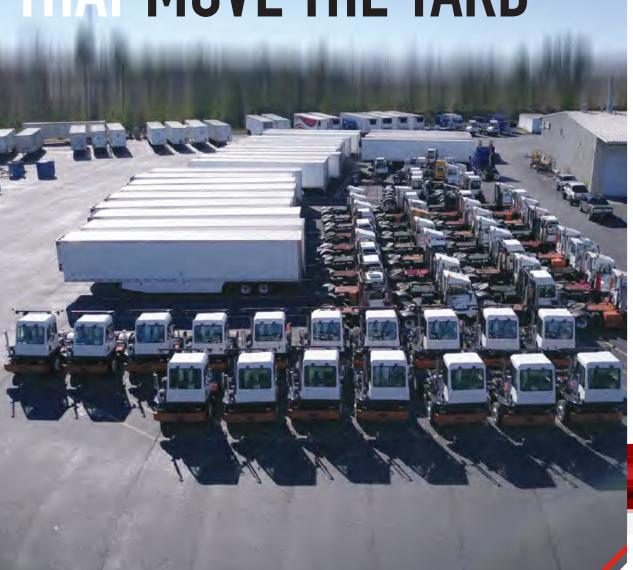

## TERMINAL TRACTORS THAT MOVE THE YARD

## AN EXPANSIVE HEADQUARTERS & ADDITIONAL LOCATIONS

Based less than an hour north of Atlanta in Gainesville, Ga., Turbo Terminal Tractors operates on a 65-acre campus with a wide assortment of terminal tractors and truck trailers on-site. Our offices are located within a 48,000 square-foot-facility that includes 10 bays for maintenance and repair work.

## **WORKING HARD** IN YARDS ACROSS **AMERICA**

Turbo Terminal Tractors can be found in shipping yards, distribution centers, and warehouses across the United States. From Fresno to Fort Lauderdale, our "chili-red" colored bumpers can be spotted moving trailers and freight at all hours of the day.