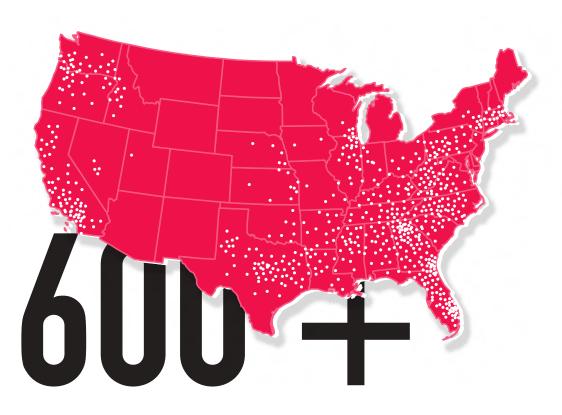

## **WORKING HARD** IN YARDS ACROSS **AMERICA**

Turbo Terminal Tractors can be found in shipping yards, distribution centers, and warehouses across the United States. From Fresno to Fort Lauderdale, our "chili-red" colored bumpers can be spotted moving trailers and freight at all hours of the day.