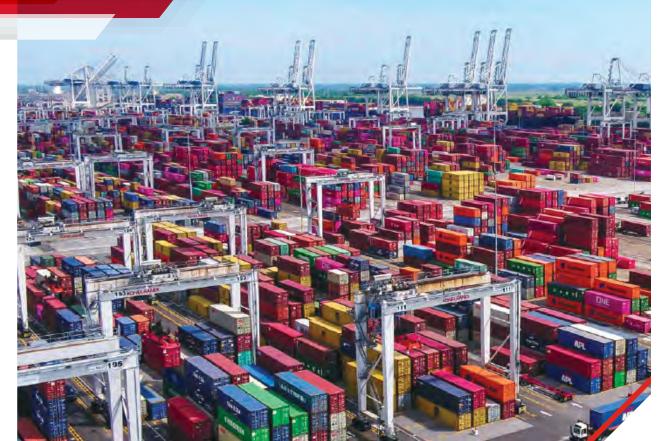

In addition to our headquarters in Gainesville, we opened a new secondary location in Savannah, Georgia in 2023. Located at the Savannah Global Logistics Center directly outside the gates of the bustling Port Wentworth, this new office has given our team a foothold in one of our busiest leasing areas in the country. Also, with additional truck pools located at Port Everglades, Fort Lauderdale, Florida, we are able to service the major ports of the southeast!

## SAVANNAH OFFICE

In 2023, Turbo Terminal Tractors opened a new office in Savannah, Georgia to better serve one of the fastest growing ports in the nation. Located just outside of Port Wentworth, this new branch put us in arm's reach of numerous distribution centers and warehouses in which we already conducted business. In addition to serving those existing customers, our new office gave us a base to offer terminal tractor leasing and around-the-clock maintenance on fleets to a host of new customers in the greater Savannah area. We look forward to further growing our customer base in the Southeast in the years to come.

## **WORKING HARD** IN YARDS ACROSS **AMERICA**

Turbo Terminal Tractors can be found in shipping yards, distribution centers, and warehouses across the United States. From Fresno to Fort Lauderdale, our "chili-red" colored bumpers can be spotted moving trailers and freight at all hours of the day.