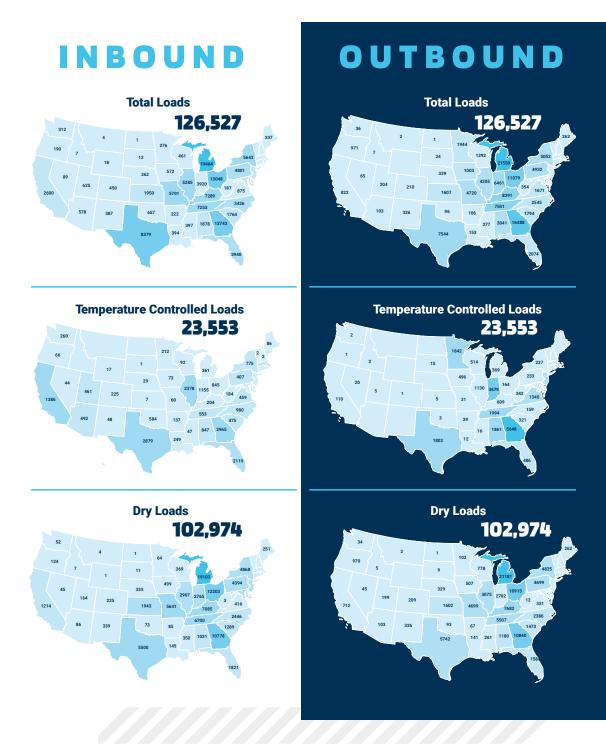

Very few companies in our industry go this extra mile like Syfan to assure the highest level of insurance protection for our customers' loads.

Syfan technology delivers the highest level of transparency, communications and reliability for our shipper customers - with service so seamless that we may as well be invisible. <del>×</del>